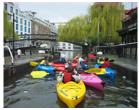

## Kayaking / Canoeing / Bell Boating [1]

These are the most popular adventure activities at the Pirate Club so join in the summer fun

[2]