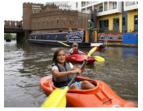

## Kayaking / Canoeing / Bell Boating [1]

These are the most popular adventure activities at the Pirate Club so join in the summer fun

[2]