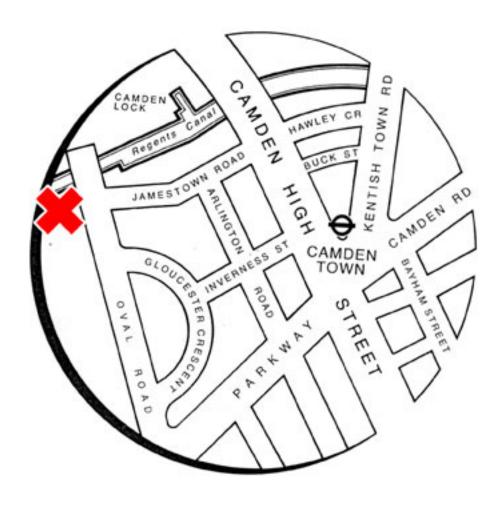

You can also get in touch using the contact form below:

Source URL: <a href="https://www.thepiratecastle.org/find-contact-us">https://www.thepiratecastle.org/find-contact-us</a>